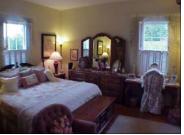

Peter Rumsey sells moves the Triangle.

The view from the kitchen (above) shows the long

DR with its large bay window. The country-style

central hall, the LR, the decorative fireplace and the

kitchen is hip with a curved counter top, new appliances, tile floors, a vaulted ceiling and lots of light.