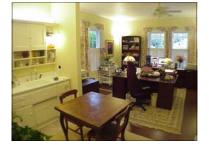

## 311 Cutler St **Boylan Heights**

Circa 1912. 4 bedrooms, 2.5 baths. Home office suite. 2,539 square feet. 0.13 acre yard. Garage/studio/workshop. \$469.500.

The upstairs hall has two sitting areas. Attic storage is accessed by pull down stairs. There is a partial basement.