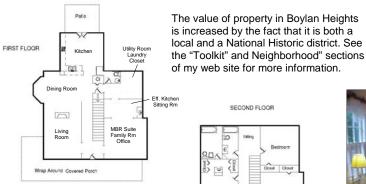

## 311 Cutler St **Boylan Heights**

Circa 1912. 4 bedrooms, 2.5 baths. Home office suite. 2,539 square feet. 0.13 acre yard. Garage/studio/workshop. \$469.500.

The upstairs hall has two sitting areas. Attic storage is accessed by pull down stairs. There is a partial basement.

- State government offices

- Wiley Elementary School

Farmers Market

- Saint Mary's School

- Glenwood South

SECOND FLOOP

Historic district maps, school links and much more may be found on my web site where you can also download this flyer. www.peterRumsey.com