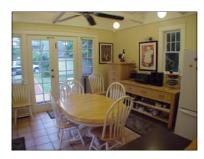

## 311 Cutler St **Boylan Heights**

Circa 1912. 4 bedrooms, 2.5 baths. Home office suite. 2,539 square feet. 0.13 acre yard. Garage/studio/workshop. \$469.500.

The upstairs hall has two sitting areas. Attic storage is accessed by pull down stairs. There is a partial basement.