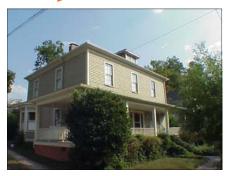

"Like new" describes this renovated 1912 home and 20x20 ft garage (studio/workshop). Located on a quiet street it is also accessed by one of the many alleyways common to historic Boylan Heights.

Shuttered

## 311 Cutler St **Boylan Heights**

Circa 1912. 4 bedrooms, 2.5 baths. Home office suite. 2,539 square feet. 0.13 acre yard. Garage/studio/workshop. \$469.500.

The upstairs hall has two sitting areas. Attic storage is accessed by pull down stairs. There is a partial basement.