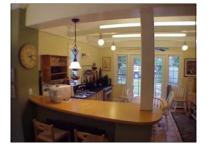

Peter Rumsey sells moves the Triangle.

The view from the kitchen (above) shows the long

DR with its large bay window. The country-style

central hall, the LR, the decorative fireplace and the

kitchen is hip with a curved counter top, new appliances, tile floors, a vaulted ceiling and lots of light.