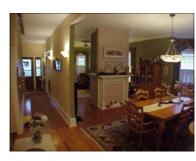

Peter Rumsey sells moves the Triangle.

The view from the kitchen (above) shows the long

DR with its large bay window. The country-style

central hall, the LR, the decorative fireplace and the

kitchen is hip with a curved counter top, new appliances, tile floors, a vaulted ceiling and lots of light.