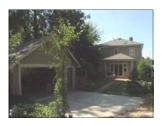

"Like new" describes this renovated 1912 home and 20x20 ft garage (studio/workshop). Located on a quiet street it is also accessed by one of the many alleyways common to historic Boylan Heights.

Shuttered

## 311 Cutler St **Boylan Heights**

Circa 1912. 4 bedrooms, 2.5 baths. Home office suite. 2,539 square feet. 0.13 acre yard. Garage/studio/workshop. \$469.500.

The upstairs hall has two sitting areas. Attic storage is accessed by pull down stairs. There is a partial basement.