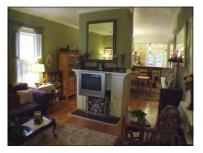

Peter Rumsey sells moves the Triangle.

The view from the kitchen (above) shows the long

DR with its large bay window. The country-style

central hall, the LR, the decorative fireplace and the

kitchen is hip with a curved counter top, new appliances, tile floors, a vaulted ceiling and lots of light.