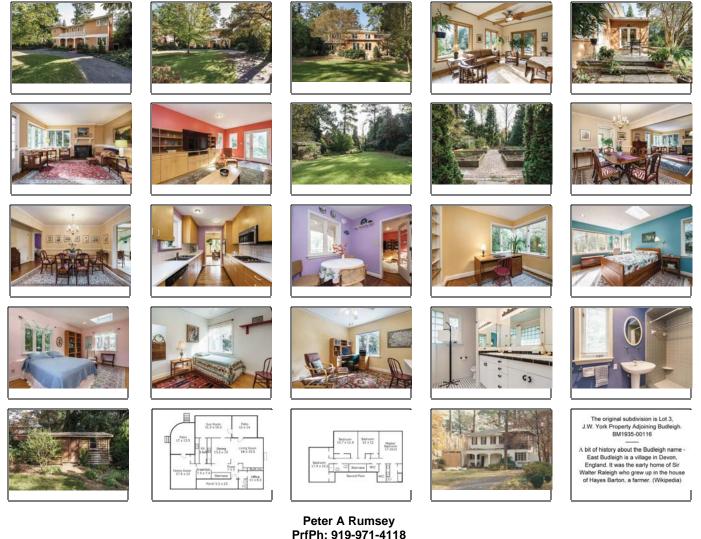

**Remarks** Nestled in Budleigh, with its breathtaking springtime symphony of dogwoods and azaleas, this Mediterranean villa style home and 0.55 acre lot play well together. All 4 bedrooms overlook the gently sloping, landscaped lawn, as do the Sun, Family and Living rooms that open onto two patios. All, yes all, these rooms catch the morning sun that sparkles on the hardwood and tile floors throughout the house. The sellers updated and enlarged this 1940 home, adding a MBR suite, 4th bedroom and Family Room.