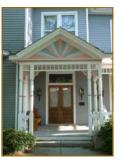

A stately Oak, designated as a Capital Tree, shades the Queen Anne style home that has a carved sunburst in the porch gable and alternating bands of scalloped and rectangular slate roofing shingles. The entrance foyer is even grander, with pocket and French doors opening to the