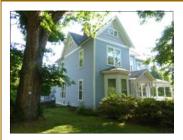

Major Clark, author of the famous *Clark's Regiments* series and Chief Justice of the NC Supreme Court, built this house for his mother and sisters. It is located on one of the most scenic corners in Raleigh; Gregory Peck and Lauren Bacall made a TV movie across the street in the 1990's.

A stately Oak, designated as a Capital Tree, shades the Queen Anne style home that has a carved sunburst in the porch gable and alternating bands of scalloped and rectangular slate roofing shingles. The entrance foyer is even grander, with pocket and French doors opening to the