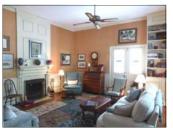

#### **Features**

Contemporary, Victorian, whatever your decorating style, all compliment and are complimented by this elegantly restored 1895 Queen Anne/Colonial Hybrid home.

4 big bedrooms, all 17x16 ft, one down, three up, plus office/guest room down w/bath.

A stately Oak, designated as a Capital Tree, shades the Queen Anne style home that has a carved sunburst in the porch gable and alternating bands of scalloped and rectangular slate roofing shingles. The entrance foyer is even grander, with pocket and French doors opening to the