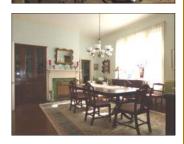

#### **Features**

Contemporary, Victorian, whatever your decorating style, all compliment and are complimented by this elegantly restored 1895 Queen Anne/Colonial Hybrid home.

4 big bedrooms, all 17x16 ft, one down, three up, plus office/guest room down w/bath.

A stately Oak, designated as a Capital Tree, shades the Queen Anne style home that has a carved sunburst in the porch gable and alternating bands of scalloped and rectangular slate roofing shingles. The entrance foyer is even grander, with pocket and French doors opening to the