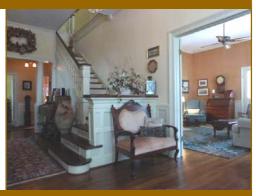

A stately Oak, designated as a Capital Tree, shades the Queen Anne style home that has a carved sunburst in the porch gable and alternating bands of scalloped and rectangular slate roofing shingles. The entrance foyer is even grander, with pocket and French doors opening to the