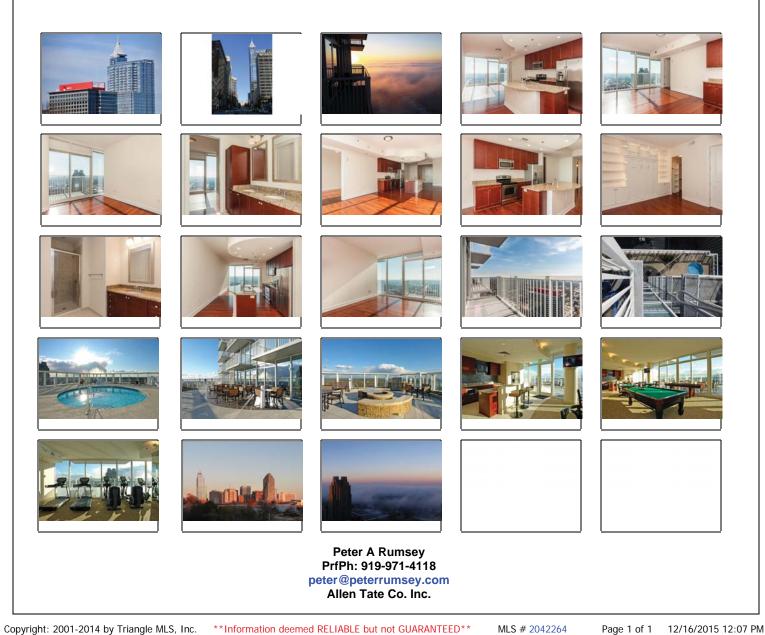

Remarks Live above the clouds (see pic) on the 32nd floor of the incomparable PNC Plaza Condos. 2 BR with walk-in closets. 2 full baths. Versatile floor plan offers options for master suite, office, study. One BR has a view, the other a Murphy bed and wall of bookshelves. Park in 2 assigned spaces. Walk to theaters, galleries, museums, shops, parks, state capitol, Red Hat HQ. Play on the 23rd floor which features a block-long sun deck, pool, fire pit, game room, fitness center, cinema. Climate controlled storage.